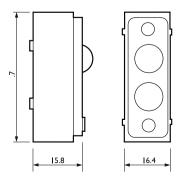

cify and apply the system in an optimal way. Commissioning is optional for all application modes. Using this method, functions can be changed without affecting the electrical installation.

### **Product data**

| Product Data        |                                       |
|---------------------|---------------------------------------|
| Order product name  | LRI1663/00 ActiLume gen2 Multi-Sensor |
| Full product name   | LRI1663/00 ActiLume gen2 Multi-Sensor |
| Full product code   | 871829168092500                       |
| Order code          | 913700356703                          |
| Material Nr. (12NC) | 913700356703                          |

| 1             |
|---------------|
| 8718291680925 |
| 12            |
| 8718291680932 |
|               |

#### **Dimensional drawing**