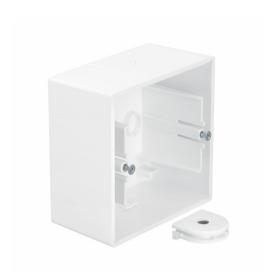

## LRH8600/00 Surface mounting box for dimm

Indoor lighting control accessories cover all the user interfaces, sensors, cables, dimmers and other accessories that can be used with our control systems or standalone with our lighting systems. The performance and capabilities of the products vary according to the system they are connected to.