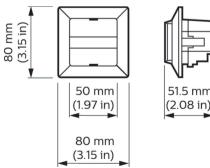

### Dimensional drawing

LRM1033/00 OS Mov Det Switch 2w WR DIN

Datasheet, 2023, May 1 data subject to change