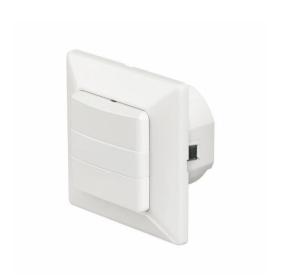

# **OccuSwitch**

## LRM1033/00 OS Mov Det Switch 2w WR DIN

The OccuSwitch is a movement detector with a built-in switch. It will switch the lights off in a room or area when it is vacated and thus save up to 30% on electricity The OccuSwitch can switch any load of up to 6 A and control an area of between 20 and 25 m2. A detachable mains connector enables easy installation and mounting of the OccuSwitch in the ceiling, a separate Wieland cable is available for easy, fast and trouble-free installation