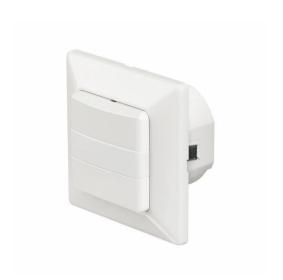

## LRM1033/00 OS Mov Det Switch 2w WR DIN

The OccuSwitch is a movement detector with a built-in switch. It will switch the lights off in a room or area when it is vacated and thus save up to 30% on electricity. The OccuSwitch can switch any load of up to 6 A and control an area of between 20 and 25  $m^2$ . A detachable mains connector enables easy installation and mounting of the OccuSwitch in the ceiling

#### Product

LRM1033/00 OS Mov Det Switch 2w WR DIN

Datasheet, 2023, October 9 data subject to change