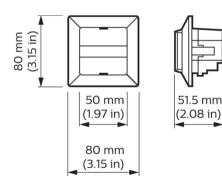

|
|---------------------|----------------------------------------|
| Order product name  | LRM1033/00 OS Mov Det Switch 2w WR DIN |
| Full product name   | LRM1033/00 OS Mov Det Switch 2w WR DIN |
| Full product code   | 871869644227200                        |
| Order code          | 913700359703                           |
| Material Nr. (12NC) | 913700359703                           |
|                     |                                        |

| Numerator - Quantity Per Pack   | 1             |
|---------------------------------|---------------|
| EAN/UPC - Product/Case          | 8718696442272 |
| Numerator - Packs per outer box | 1             |
| EAN/UPC - Case                  | 8718696442289 |
|                                 |               |

#### Dimensional drawing



#### Product

LRM1033/00 OS Mov Det Switch 2w WR DIN

Datasheet, 2023, October 9 data subject to change