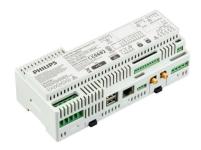

### **LCN7700 Segment Control Unit**

Philips Group Cabinet Control enables remote grouping, monitoring, and controlling of diverse outdoor luminaires. Customers can control their lighting installations, through a retrofitted modular cabinet solution at the electrical cabinet. Supports optimized energy consumption and manages KPIs better. The solution autonomously executes complex tasks based on the configurations. The Controller can automatically switch between different available communications carriers to provide stable and reliable communications to Interact application(s).

#### Product data

| Product Data        |                              |
|---------------------|------------------------------|
| Order product name  | LCN7700 Segment Control Unit |
| Full product name   | LCN7700 Segment Control Unit |
| Full product code   | 871869668322400              |
| Order code          | 68322400                     |
| Material Nr. (12NC) | 913700389703                 |
|                     |                              |