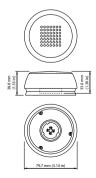

m conduit) it will also work with an outdoor multi sensor.

### **Product data**

| Product Data        |                                    |
|---------------------|------------------------------------|
| Order product name  | LLC7270/00 CityTouch OLC COM SR DG |
| Full product name   | LLC7270/00 CityTouch OLC COM SR DG |
| Full product code   | 871869672065300                    |
| Order code          | 72065300                           |
| Material Nr. (12NC) | 913700392903                       |

| Numerator - Quantity Per Pack   | 1             |
|---------------------------------|---------------|
| EAN/UPC - Product/Case          | 8718696720653 |
| Numerator - Packs per outer box | 24            |
| EAN/UPC - Case                  | 8718696720660 |

### **Dimensional drawing**