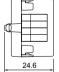

this method, functions can be changed without affecting the electrical installation.

#### **Product data**

| Product Data        |                                |
|---------------------|--------------------------------|
| Order product name  | LCC1653/02 ACTILUME CONTROLLER |
| Full product name   | LCC1653/02 ACTILUME CONTROLLER |
| Full product code   | 871150091042430                |
| Order code          | 913700613772                   |
| Material Nr. (12NC) | 913700613772                   |

| Numerator - Quantity Per Pack   | 1             |
|---------------------------------|---------------|
| EAN/UPC - Product/Case          | 8711500910424 |
| Numerator - Packs per outer box | 48            |
| EAN/UPC - Case                  | 8711500910431 |

#### **Dimensional drawing**









#### Product

LCC1653/02 ACTILUME CONTROLLER