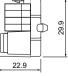

ethod, functions can be changed without affecting the electrical installation.

#### **Product data**

| Product Data        |                                |
|---------------------|--------------------------------|
| Order product name  | LCC1653/02 ACTILUME CONTROLLER |
| Full product name   | LCC1653/02 ACTILUME CONTROLLER |
| Full product code   | 871150091042430                |
| Order code          | 913700613772                   |
| Material Nr. (12NC) | 913700613772                   |

| Numerator - Quantity Per Pack   | 1             |
|---------------------------------|---------------|
| EAN/UPC - Product/Case          | 8711500910424 |
| Numerator - Packs per outer box | 48            |
| EAN/UPC - Case                  | 8711500910431 |

#### **Dimensional drawing**









#### Product

LCC1653/02 ACTILUME CONTROLLER