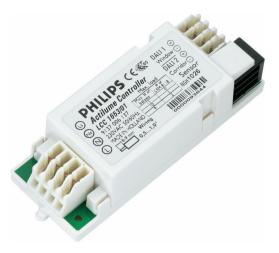

### LCC1653/02 ACTILUME CONTROLLER

The Philips ActiLume lighting control system consists of a small, lightweight sensor and controller designed for easy integration into luminaires. ActiLume is a true plug & play solution for open-plan (up to 34 luminaires) or cell offices (e.g. 4 luminaires). Used in a master-and-slave luminaire concept, easy to use and easy to install. Specific application brochures are available to help specify and apply the system in an optimal way. Commissioning is optional for all application modes. Using this method, functions can be changed without affecting the electrical installation.

#### Product

LCC1653/02 ACTILUME CONTROLLER