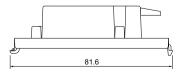

method, functions can be changed without affecting the electrical installation.

#### **Product data**

| Product Data        |                                |
|---------------------|--------------------------------|
| Order product name  | LCC1653/02 ACTILUME CONTROLLER |
| Full product name   | LCC1653/02 ACTILUME CONTROLLER |
| Full product code   | 871150091042430                |
| Order code          | 913700613772                   |
| Material Nr. (12NC) | 913700613772                   |

| Numerator - Quantity Per Pack   | 1             |
|---------------------------------|---------------|
| EAN/UPC - Product/Case          | 8711500910424 |
| Numerator - Packs per outer box | 48            |
| EAN/UPC - Case                  | 8711500910431 |

#### **Dimensional drawing**









#### Product

LCC1653/02 ACTILUME CONTROLLER