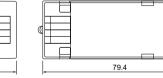

is method, functions can be changed without affecting the electrical installation.

#### **Product data**

| Product Data        |                                |
|---------------------|--------------------------------|
| Order product name  | LCC1653/02 ACTILUME CONTROLLER |
| Full product name   | LCC1653/02 ACTILUME CONTROLLER |
| Full product code   | 871150091042430                |
| Order code          | 913700613772                   |
| Material Nr. (12NC) | 913700613772                   |

| Numerator - Quantity Per Pack   | 1             |
|---------------------------------|---------------|
| EAN/UPC - Product/Case          | 8711500910424 |
| Numerator - Packs per outer box | 48            |
| EAN/UPC - Case                  | 8711500910431 |

#### **Dimensional drawing**









#### Product

LCC1653/02 ACTILUME CONTROLLER