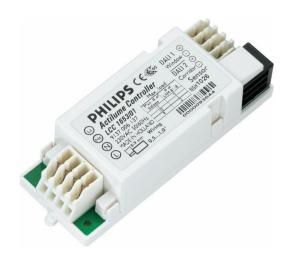

# LCC1653/02 ACTILUME CONTROLLER

The Philips ActiLume lighting control system consists of a small, lightweight sensor and controller designed for easy integration into luminaires. ActiLume is a true plug & play solution for open-plan (up to 34 luminaires) or cell offices (e.g. 4 luminaires). Used in a master-and-slave luminaire concept, easy to use and easy to install. Specific application brochures are available to help specify and apply the system in an optimal way. Commissioning is optional for all application modes. Using this method, functions can be changed without affecting the electrical installation.