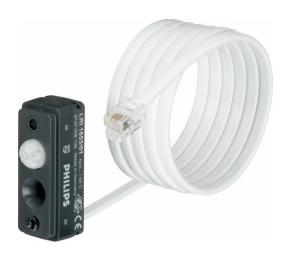

## LRI1653/01 ACTILUME SENSOR 100CM CORD

The Philips ActiLume lighting control system consists of a small, lightweight sensor and controller designed for easy integration into luminaires. ActiLume is a true plug & play solution for open-plan (up to 34 luminaires) or cell offices (e.g. 4 luminaires). Used in a master-and-slave luminaire concept, easy to use and easy to install. Specific application brochures are available to help specify and apply the system in an optimal way. Commissioning is optional for all application modes. Using this method, functions can be changed without affecting the electrical installation.