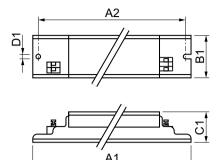

### Dimensional drawing

 Product
 D1
 C1
 A1
 A2
 B1

 EXC 66 SOX-E 220-240V 50/60Hz
 4.2 mm
 28.0 mm
 280.0 mm
 265.0 mm
 40.0 mm