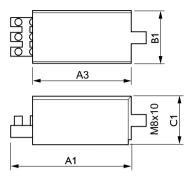

## Dimensional drawing

| Product                 | C1      | A1      | А3      | B1      |
|-------------------------|---------|---------|---------|---------|
| SU38-S 220-240V 50/60Hz | 32.0 mm | 78.0 mm | 62.0 mm | 36.0 mm |