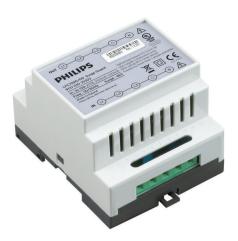

# **Group Cabinet Control**

## LFC7590/00 Surge Guard

Philips Group Cabinet Control enables remote grouping, monitoring, and controlling of diverse outdoor luminaires. Customers can control their lighting installations, through a retrofitted modular cabinet solution at the electrical cabinet. Supports optimized energy consumption and manages KPIs better. The solution autonomously executes complex tasks based on the configurations. The Controller can automatically switch between different available communications carriers to provide stable and reliable communications to Interact application(s).

### **Group Cabinet Control**