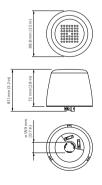

work with an outdoor multi sensor.

### **Product data**

| Product Data                  |                                    |
|-------------------------------|------------------------------------|
| Order product name            | LLC7290/00 CT OLC N5 LV PC C1VF LG |
| Full product name             | LLC7290/00 CT OLC N5 LV PC C1VF LG |
| Order code                    | 913701036213                       |
| Material Nr. (12NC)           | 913701036213                       |
| Numerator - Quantity Per Pack | 1                                  |

| EAN/UPC - Product/Case          | 046677538781   |
|---------------------------------|----------------|
| Numerator - Packs per outer box | 30             |
| EAN/UPC - Case                  | 50046677538786 |

#### **Dimensional drawing**