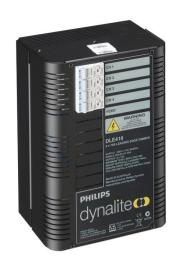

### **DLE410**

Philips Dynalite supports a wide selection of dimmer units that are compatible with most lamp types. By selecting the right dimmer for the different lamp types, an unlimited number of combinations of dimmer units can be chosen to work together in one project. Utilizing the very latest in microprocessor technology, every Dynalite dimmer has many built-in dedicated features for the lighting control industry. Industry-leading 16-bit fading resolution allows ultra-smooth dimming in projects where this is critical for flicker-free scene changes. The dimmers are capable of fading from one scene to another over a period ranging from one second to 23 hours, triggered from a single network message. This allows simpler programming and a smooth transition from one scene to the next — a feature that is perfect for daylight harvesting in projects requiring energy management.