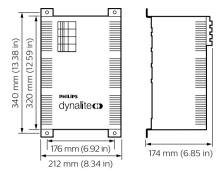

|
| Order product name        | DLE410                                                |

| Full product name                 | DLE410          |
|-----------------------------------|-----------------|
| Full product code                 | 871016350526800 |
| Order code                        | 50526800        |
| Material Nr. (12NC)               | 913703006009    |
| Numerator - Quantity Per Pack     | 1               |
| EAN/UPC - Product/Case            | 8710163505268   |
| Numerator - Packs per outer box 1 |                 |
| EAN/UPC - Case                    | 8710163505275   |
|                                   |                 |

Datasheet, 2023, May 1 data subject to change

# **Dynalite Phase-Cut Dimmers**

## Dimensional drawing