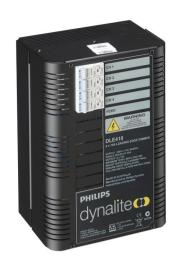

### **DLE410**

Philips Dynalite supports a wide selection of dimmer units that are compatible with most lamp types. By selecting the right dimmer for the different lamp types, an unlimited number of combinations of dimmer units can be chosen to work together in one project. Utilizing the very latest in microprocessor technology, every Dynalite dimmer has many built-in dedicated features for the lighting control industry. Industry-leading 16-bit fading resolution allows ultra-smooth dimming in projects where this is critical for flicker-free scene changes. The dimmers are capable of fading from one scene to another over a period ranging from one second to 23 hours, triggered from a single network message. This allows simpler programming and a smooth transition from one scene to the next — a feature that is perfect for daylight harvesting in projects requiring energy management.