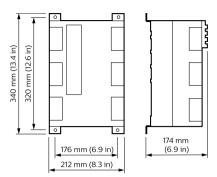

|
| Order product name        | DLE410                                                |

| Full product name                 | DLE410          |
|-----------------------------------|-----------------|
| Full product code                 | 871016350526800 |
| Order code                        | 50526800        |
| Material Nr. (12NC)               | 913703006009    |
| Numerator - Quantity Per Pack     | 1               |
| EAN/UPC - Product/Case            | 8710163505268   |
| Numerator - Packs per outer box 1 |                 |
| EAN/UPC - Case                    | 8710163505275   |
|                                   |                 |

Datasheet, 2023, May 1 data subject to change

# **Dynalite Phase-Cut Dimmers**

## Dimensional drawing