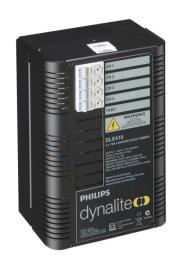

### **DLE410**

Philips Dynalite supports a wide selection of dimmer units that are compatible with most lamp types. By selecting the right dimmer for the different lamp types, an unlimited number of combinations of dimmer units can be chosen to work together in one project. Utilizing the very latest in microprocessor technology, every Dynalite dimmer has many built-in dedicated features for the lighting control industry. Industry-leading 16-bit fading resolution allows ultra-smooth dimming in projects where this is critical for flicker-free scene changes. The dimmers are capable of fading from one scene to another over a period ranging from one second to 23 hours, triggered from a single network message. This allows simpler programming and a smooth transition from one scene to the next — a feature that is perfect for daylight harvesting in projects requiring energy management.