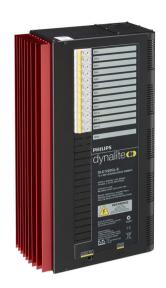

### DLE1220GL

Philips Dynalite supports a wide selection of dimmer units that are compatible with most lamp types. By selecting the right dimmer for the different lamp types, an unlimited number of combinations of dimmer units can be chosen to work together in one project. Utilizing the very latest in microprocessor technology, every Dynalite dimmer has many built-in dedicated features for the lighting control industry. Industry-leading 16-bit fading resolution allows ultra-smooth dimming in projects where this is critical for flicker-free scene changes. The dimmers are capable of fading from one scene to another over a period ranging from one second to 23 hours, triggered from a single network message. This allows simpler programming and a smooth transition from one scene to the next — a feature that is perfect for daylight harvesting in projects requiring energy management.