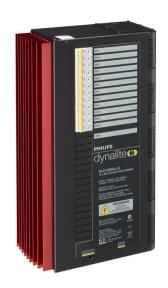

# **Dynalite Phase-Cut Dimmers**

### DLE1220GL

Philips Dynalite supports a wide selection of dimmer units that are compatible with most lamp types. By selecting the right dimmer for the different lamp types, an unlimited number of combinations of dimmer units can be chosen to work together in one project. Utilizing the very latest in microprocessor technology, every Dynalite dimmer has many built-in dedicated features for the lighting control industry. Industry-leading 16-bit fading resolution allows ultra-smooth dimming in projects where this is critical for flicker-free scene changes. The dimmers are capable of fading from one scene to another over a period ranging from one second to 23 hours, triggered from a single network message. This allows simpler programming and a smooth transition from one scene to the next — a feature that is perfect for daylight harvesting in projects requiring energy management.