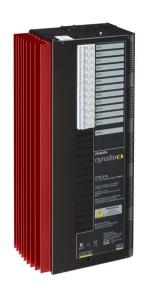

# **Dynalite Phase-Cut Dimmers**

### **DTE1210**

Philips Dynalite supports a wide selection of dimmer units that are compatible with most lamp types. By selecting the right dimmer for the different lamp types, an unlimited number of combinations of dimmer units can be chosen to work together in one project. Utilizing the very latest in microprocessor technology, every Dynalite dimmer has many built-in dedicated features for the lighting control industry. Industry-leading 16-bit fading resolution allows ultra-smooth dimming in projects where this is critical for flicker-free scene changes. The dimmers are capable of fading from one scene to another over a period ranging from one second to 23 hours, triggered from a single network message. This allows simpler programming and a smooth transition from one scene to the next — a feature that is perfect for daylight harvesting in projects requiring energy management.