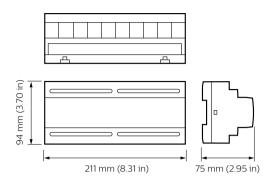

|
| Order product name        | DDNG232                                               |
|                           |                                                       |

| Full product name                 | DDNG232         |
|-----------------------------------|-----------------|
| Full product code                 | 871016352254800 |
| Order code                        | 913703081809    |
| Material Nr. (12NC)               | 913703081809    |
| Numerator - Quantity Per Pack     | 1               |
| EAN/UPC - Product/Case            | 8710163522548   |
| Numerator - Packs per outer box 1 |                 |
| EAN/UPC - Case                    | 8710163522555   |

Datasheet, 2023, April 15 data subject to change

# **Dynalite Integration Devices**

## Dimensional drawing