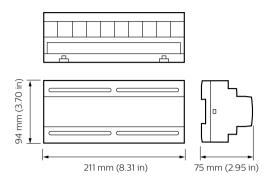

|
|                           |                                                       |

| Full product name                 | DDNG232         |
|-----------------------------------|-----------------|
| Full product code                 | 871016352254800 |
| Order code                        | 913703081809    |
| Material Nr. (12NC)               | 913703081809    |
| Numerator - Quantity Per Pack     | 1               |
| EAN/UPC - Product/Case            | 8710163522548   |
| Numerator - Packs per outer box 1 |                 |
| EAN/UPC - Case                    | 8710163522555   |
|                                   |                 |

Datasheet, 2024, January 5 data subject to change

# **Dynalite Integration Devices**

### Dimensional drawing