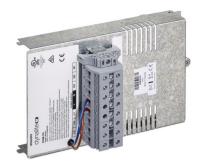

### DSM<sub>2</sub>

Within any project, many different lighting load types may be required to achieve a desired result. Each of these load types may require a different style of control. The Dynalite range of multipurpose controllers allows customization of output types via different output module units. When using DIN-rail multipurpose controllers, a specific type of control can be chosen for each circuit: relay, leading-edge dimmer, trailing-edge dimmer, driver control, controller with out-of-the-box functionality, fan control, and blind/screen control. In any combination, multiple load types can be controlled from a single device. This simplifies installation and prevents wasted capacity of circuits that are not required.