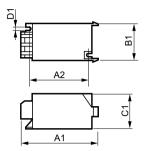

### Dimensional drawing

| Product   | C1      | A1      | A2      | B1      |
|-----------|---------|---------|---------|---------|
| SN 58 T15 | 38.5 mm | 85.5 mm | 65.0 mm | 41.5 mm |