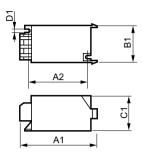

### Dimensional drawing

| Product   | C1      | A1      | A2      | B1      |
|-----------|---------|---------|---------|---------|
| SN 58 T15 | 38.5 mm | 85.5 mm | 65.0 mm | 41.5 mm |