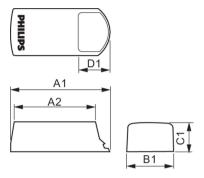

### Dimensional drawing

| Product                   | D1     | C1      | A1       | B1      |
|---------------------------|--------|---------|----------|---------|
| ET-S 105 220-240V 50/60Hz | 4.2 mm | 33.5 mm | 112.0 mm | 54.0 mm |