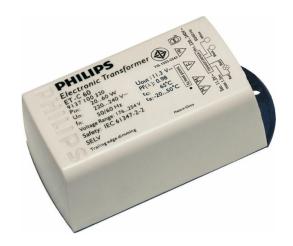

## **ET-C 60**

Philips Certaline is an electronic halogen transformer for low-voltage halogen lamps. It is available in 60/105/150 W versions.

#### **Product data**

| Operating and Electrical |              |  |
|--------------------------|--------------|--|
| Input Voltage            | 220 to 240 V |  |
| Line Frequency           | 50 to 60 Hz  |  |
| Input Frequency          | 50 to 60 Hz  |  |
|                          |              |  |
| Temperature              |              |  |
| T-Case Lifetime (Nom)    | 65 °C        |  |
| T-Case Maximum (Max)     | 65 °C        |  |
| Approval and Application |              |  |
| Approval Marks           | CE marking   |  |
|                          |              |  |

| Product Data                    |                 |  |
|---------------------------------|-----------------|--|
| Order product name              | ET-C 60         |  |
| Full product name               | ET-C 60         |  |
| Full product code               | 872790090487100 |  |
| Order code                      | 913710032060    |  |
| Material Nr. (12NC)             | 913710032060    |  |
| Numerator - Quantity Per Pack   | 1               |  |
| EAN/UPC - Product/Case          | 8727900904871   |  |
| Numerator - Packs per outer box | 48              |  |
| EAN/UPC - Case                  | 8727900904888   |  |