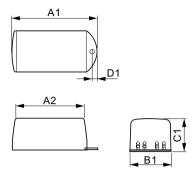

## Dimensional drawing

| Product | C1      | A1      | B1      |
|---------|---------|---------|---------|
| ET-C 60 | 31.0 mm | 76.0 mm | 38.0 mm |

© 2023 Signify Holding All rights reserved. Signify does not give any representation or warranty as to the accuracy or completeness of the information included herein and shall not be liable for any action in reliance thereon. The information presented in this document is not intended as any commercial offer and does not form part of any quotation or contract, unless otherwise agreed by Signify. Philips and the Philips Shield Emblem are registered trademarks of Koninklijke Philips N.V.