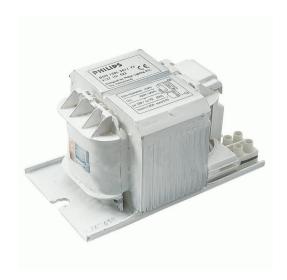

# **BHL 250L 204**

The HID-Basic ballast is an impregnated (HID standard) electromagnetic ballast for HID lamps, for use in combination with an external ignitor.

### **Product data**

| Operating and Electrical |              |
|--------------------------|--------------|
| Input Voltage            | 240 V        |
| Line Frequency           | 50 Hz        |
| Input Frequency          | 50 Hz        |
|                          |              |
| Wiring                   |              |
| Connector Type           | Screw        |
|                          |              |
| Approval and Application |              |
| Approval Marks           | CE marking   |
|                          |              |
| Product Data             |              |
| Order product name       | BHL 250L 204 |
|                          |              |

| Full product name               | BHL 250L 204    |
|---------------------------------|-----------------|
| Full product code               | 871016303209200 |
| Order code                      | 913710101243    |
| Material Nr. (12NC)             | 913710101243    |
| Numerator - Quantity Per Pack   | 1               |
| EAN/UPC - Product/Case          | 8710163148243   |
| Numerator - Packs per outer box | 6               |
| EAN/UPC - Case 8710163032092    |                 |