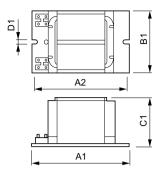

# Dimensional drawing

| Product      | D1     | C1      | A1       | A2       | B1      |
|--------------|--------|---------|----------|----------|---------|
| BHL 400L 204 | 6.2 mm | 64.5 mm | 150.0 mm | 135.0 mm | 75.5 mm |