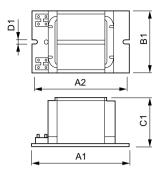

# Dimensional drawing

| Product      | D1     | C1      | A1       | A2       | B1      |
|--------------|--------|---------|----------|----------|---------|
| BHL 250L 201 | 6.2 mm | 64.5 mm | 125.0 mm | 110.0 mm | 75.5 mm |