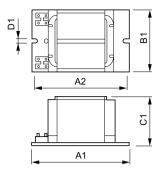

## Dimensional drawing

| Product      | D1     | C1      | A1       | A2       | B1      |
|--------------|--------|---------|----------|----------|---------|
| BHL 250L 202 | 6.3 mm | 64.5 mm | 125.0 mm | 104.0 mm | 72.5 mm |