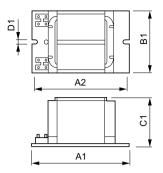

# Dimensional drawing

| Product      | D1     | C1      | A1       | A2       | B1      |
|--------------|--------|---------|----------|----------|---------|
| BHL 400L 202 | 6.3 mm | 64.5 mm | 150.0 mm | 134.0 mm | 75.5 mm |