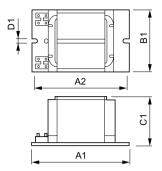

## Dimensional drawing

| Product       | D1   | C1       | A1     | A2       | B1       |
|---------------|------|----------|--------|----------|----------|
| BMH 1800L 202 | 7 mm | 102.0 mm | 234 mm | 185.5 mm | 120.0 mm |