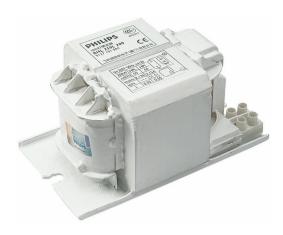

## **BSN 150L 300I TS**

The HID Basic Semi-Parallel ballast is an impregnated (HID standard) electromagnetic copper/iron ballast for use with an external ignitor for HID lamps.

#### **Product data**

| Operating and Electrical |                  |  |  |
|--------------------------|------------------|--|--|
| Operating and Electricat |                  |  |  |
| Input Voltage            | 220 V            |  |  |
| Line Frequency           | 50 Hz            |  |  |
| Input Frequency          | 50 Hz            |  |  |
|                          |                  |  |  |
| Wiring                   |                  |  |  |
| Connector Type           | Screw            |  |  |
|                          |                  |  |  |
| Approval and Application |                  |  |  |
| Approval Marks           | CCC certificate  |  |  |
|                          |                  |  |  |
| Product Data             |                  |  |  |
| Order product name       | BSN 150L 300I TS |  |  |
|                          |                  |  |  |