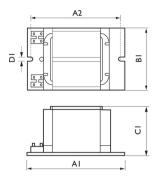

### Dimensional drawing

| Product          | D1     | C1      | A1       | A2     | B1      |
|------------------|--------|---------|----------|--------|---------|
| BSN 150L 300I TS | 6.2 mm | 64.5 mm | 125.0 mm | 110 mm | 75.5 mm |