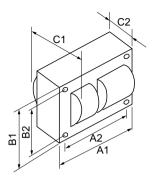

#### Dimensional drawing

MH BAL 70W M85 127/220/240V C&C

Product

CORE & COIL HID 71A9938500DML

© 2019 Signify Holding All rights reserved. Signify does not give any representation or warranty as to the accuracy or completeness of the information included herein and shall not be liable for any action in reliance thereon. The information presented in this document is not intended as any commercial offer and does not form part of any quotation or contract, unless otherwise agreed by Signify. All trademarks are owned by Signify Holding or their respective owners.