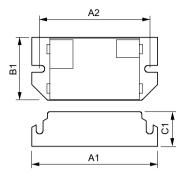

### Dimensional drawing

| Product                | A1    | A2    | B1    | C1    | D1     |
|------------------------|-------|-------|-------|-------|--------|
| ET-E 10 W LED 220-240V | 80 mm | 70 mm | 40 mm | 22 mm | 4.4 mm |