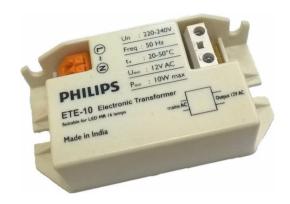

# **LED** transformer

## ET-E 10 W LED 220-240V

The new LED transformer 12W 12V operates with 12Vdc LED loads from 6W to 12W, with high performance inside. The mains voltage range of 110 to 240V. The output voltage is a stable and safe 12Vdc, and it has long lifetime (30,000 hours). It's compact size and light weight allows to use it in several different types of installation.