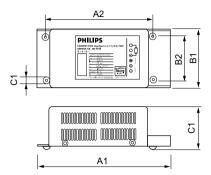

### Dimensional drawing

| Product             | D1     | C1      | A1     | A2     | B1     | B2      |
|---------------------|--------|---------|--------|--------|--------|---------|
| GBMHA 150L 300LTS/L | 4.0 mm | 90.0 mm | 260 mm | 206 mm | 120 mm | 78.0 mm |