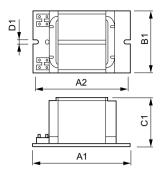

### Dimensional drawing

| Product       | D1     | C1      | A1       | A2       | B1      |
|---------------|--------|---------|----------|----------|---------|
| BHLE 400L 202 | 6.2 mm | 64.5 mm | 165.0 mm | 144.0 mm | 75.5 mm |