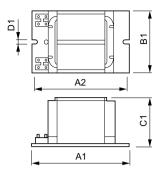

# Dimensional drawing

| Product       | D1     | C1      | A1       | A2       | B1      |
|---------------|--------|---------|----------|----------|---------|
| BHLA 125L 200 | 6.3 mm | 64.5 mm | 120.0 mm | 100.0 mm | 75.0 mm |