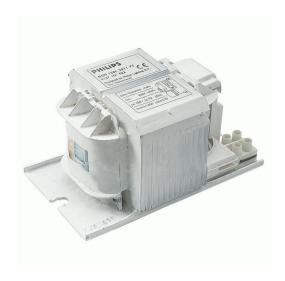

# **BHLA 125L 200**

The HID-Basic ballast is an impregnated (HID standard) electromagnetic ballast for HID lamps, for use in combination with an external ignitor.

### **Product data**

| Operating and Electrical |                            |
|--------------------------|----------------------------|
| Input Voltage            | 220 V                      |
| Line Frequency           | 50 Hz                      |
| Input Frequency          | 50 Hz                      |
|                          |                            |
| Wiring                   |                            |
| Connector Type           | Screw                      |
|                          |                            |
| Approval and Application |                            |
| Approval Marks           | CE marking CCC certificate |
|                          |                            |
| Product Data             |                            |
| Order product name       | BHLA 125L 200              |
|                          |                            |

| Full product name               | BHLA 125L 200   |  |
|---------------------------------|-----------------|--|
| Full product code               | 872790095590300 |  |
| Order code                      | 913713018659    |  |
| Material Nr. (12NC)             | 913713018659    |  |
| Numerator - Quantity Per Pack   | 1               |  |
| EAN/UPC - Product/Case          | 8711500999863   |  |
| Numerator - Packs per outer box | 6               |  |
| EAN/UPC - Case                  | 8727900955903   |  |