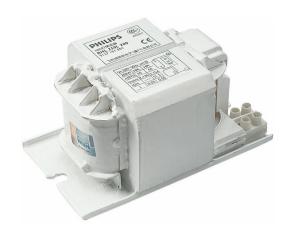

## **BSN 1000L 300I**

The HID Basic Semi-Parallel ballast is an impregnated (HID standard) electromagnetic copper/iron ballast for use with an external ignitor for HID lamps.