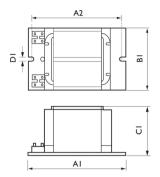

### Dimensional drawing

| Product        | D1     | C1       | A1       | A2       | B1       |
|----------------|--------|----------|----------|----------|----------|
| BSN 1000L 300I | 6.2 mm | 102.0 mm | 183.0 mm | 134.5 mm | 117.0 mm |