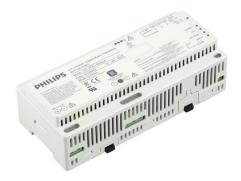

# **Group Cabinet Control**

### **LFC7710/00 Coded Mains Transmitter**

Philips Group Cabinet Control enables remote grouping, monitoring, and controlling of diverse outdoor luminaires. Customers can control their lighting installations, through a retrofitted modular cabinet solution at the electrical cabinet. Supports optimized energy consumption and manages KPIs better. The solution autonomously executes complex tasks based on the configurations. The Controller can automatically switch between different available communications carriers to provide stable and reliable communications to Interact application(s).