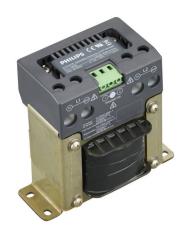

## LCU7720/00 Coded Mains Transformer LL

Philips Group Cabinet Control enables remote grouping, monitoring, and controlling of diverse outdoor luminaires. Customers can control their lighting installations, through a retrofitted modular cabinet solution at the electrical cabinet. Supports optimized energy consumption and manages KPIs better. The solution autonomously executes complex tasks based on the configurations. The Controller can automatically switch between different available communications carriers to provide stable and reliable communications to Interact application(s).