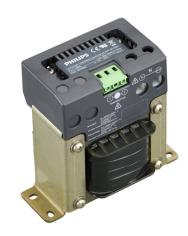

## LCU7725/00 Coded Mains Transformer LN

Philips Group Cabinet Control enables remote grouping, monitoring, and controlling of diverse outdoor luminaires. Customers can control their lighting installations, through a retrofitted modular cabinet solution at the electrical cabinet. Supports optimized energy consumption and manages KPIs better. The solution autonomously executes complex tasks based on the configurations. The Controller can automatically switch between different available communications carriers to provide stable and reliable communications to Interact application(s).