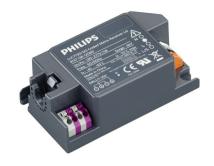

## LLC7730/00 Coded Mains Receiver LN

Philips Group Cabinet Control enables remote grouping, monitoring, and controlling of diverse outdoor luminaires. Customers can control their lighting installations, through a retrofitted modular cabinet solution at the electrical cabinet. Supports optimized energy consumption and manages KPIs better. The solution autonomously executes complex tasks based on the configurations. The Controller can automatically switch between different available communications carriers to provide stable and reliable communications to Interact application(s).

#### **Product data**

| Product Data        |                                    |
|---------------------|------------------------------------|
| Order product name  | LLC7730/00 Coded Mains Receiver LN |
| Full product name   | LLC7730/00 Coded Mains Receiver LN |
| Full product code   | 871869672393700                    |
| Order code          | 913713612080                       |
| Material Nr. (12NC) | 913713612080                       |
|                     |                                    |