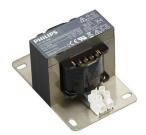

## LLC7740/00 Coded Mains Receiver Adaptor

Philips Group Cabinet Control enables remote grouping, monitoring, and controlling of diverse outdoor luminaires. Customers can control their lighting installations, through a retrofitted modular cabinet solution at the electrical cabinet. Supports optimized energy consumption and manages KPIs better. The solution autonomously executes complex tasks based on the configurations. The Controller can automatically switch between different available communications carriers to provide stable and reliable communications to Interact application(s).