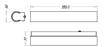

|
| Full product code               | 340931116                           |
| Order product name              | Vitalise wall lamp chrome 1x8W 230V |
| EAN/UPC - Product               | 8718291475910                       |
| Order code                      | 915001794802                        |
| Numerator - Quantity Per Pack   | 1                                   |
| Numerator - Packs per outer box | 12                                  |
| Material Nr. (12NC)             | 915001794802                        |
| Net Weight (Piece)              | 0.876 kg                            |
|                                 |                                     |

Datasheet, 2018, September 5 data subject to change

### Vitalise

#### **Dimensional drawing**



Residential Collection wall