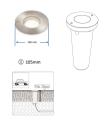

| Product Data                    |                                 |
|---------------------------------|---------------------------------|
| Full product code               | 170744716                       |
| Order product name              | Timber recessed inox 1x35W 230V |
| EAN/UPC - Product               | 8718291453185                   |
| Order code                      | 915002078302                    |
| Numerator - Quantity Per Pack   | 1                               |
| Numerator - Packs per outer box | 12                              |
| Material Nr. (12NC)             | 915002078302                    |
| Net Weight (Piece)              | 0.758 kg                        |

Datasheet, 2018, September 5 data subject to change

### **Timber**

#### **Dimensional drawing**



Residential Collection rec. ground