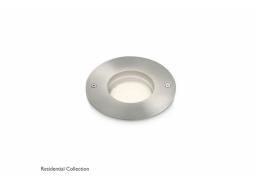

## Timber recessed inox 1x35W 230V

Timber - recessed - inox - 1 pc - 35 W

#### **Dimensional drawing**

Residential Collection rec. ground