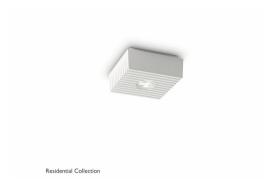

## Row ceiling lamp white 1x6W SELV

Row - ceiling lamp LED - white - 1 pc - 7.5 W - SELV V

## **Dimensional drawing**

Residential Collection ceiling