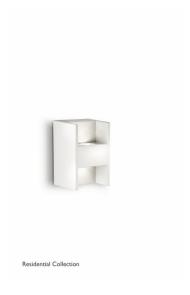

## Metric wall lamp white 2x2W SELV

Metric - wall lamp LED - white - 2 pcs - 2.5 W - SELV V