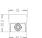

----------------------------|----------------------------------|
| Full product code               | 690873116                        |
| Order product name              | Metric wall lamp white 2x2W SELV |
| EAN/UPC - Product               | 8717943744817                    |
| Order code                      | 915002492701                     |
| Numerator - Quantity Per Pack   | 1                                |
| Numerator - Packs per outer box | 16                               |
| Material Nr. (12NC)             | 915002492701                     |
| Net Weight (Piece)              | 0.470 kg                         |
|                                 |                                  |

Datasheet, 2018, September 5 data subject to change

### Metric

#### **Dimensional drawing**





Residential Collection wall