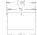

--------------------------|----------------------------------|
| Full product code               | 690873116                        |
| Order product name              | Metric wall lamp white 2x2W SELV |
| EAN/UPC - Product               | 8717943744817                    |
| Order code                      | 915002492701                     |
| Numerator - Quantity Per Pack   | 1                                |
| Numerator - Packs per outer box | 16                               |
| Material Nr. (12NC)             | 915002492701                     |
| Net Weight (Piece)              | 0.470 kg                         |
|                                 |                                  |

Datasheet, 2018, September 5 data subject to change

### Metric

#### **Dimensional drawing**





Residential Collection wall