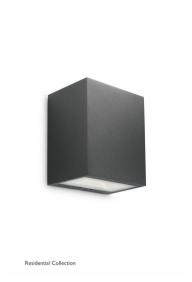

# **Flagstone**

## Flagstone wall lantern black 3x1W SELV

Black, 1, SELV V

Flagstone - Residential collection.

### **Flagstone**