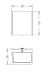

(s)                           |
|                          |                                     |

| Yes                                    |
|----------------------------------------|
|                                        |
|                                        |
| Flagstone wall lantern black 3x1W SELV |
| Flagstone wall lantern black 3x1W SELV |
| 172093016                              |
| 915002531402                           |
| 915002531402                           |
| 1                                      |
| 8718291443285                          |
| 8                                      |
| 8718291510260                          |
|                                        |

Datasheet, 2023, December 8 data subject to change

### **Flagstone**

#### Dimensional drawing