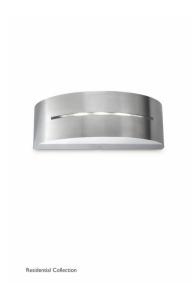

# **Birdseye**

## Birdseye wall lantern inox 3x1W SELV

Birdseye - wall lantern LED - inox - 1 pc - 7.5 W - SELV V

#### **Dimensional drawing**

Residential Collection wall